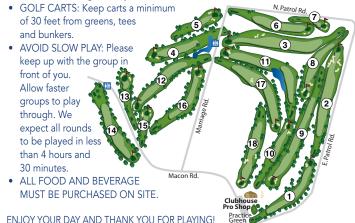

## U.S.G.A. RULES GOVERN PLAY EXCEPT FOR THE FOLLOWING LOCAL RULES:

- OUT OF BOUNDS: Defined by white stakes, boundary fences and all paved roads. The stakes between Hole #11 and Hole #17 apply to play of Hole #11 only.
- PENALTY AREAS: Defined by either red or yellow stakes or lines.
- DROPS WITHOUT PENALTY: Protective fences, staked and rocked trees, paved and unpaved cart paths. Drop without penalty no closer to the hole.
- PROTECTION OF BURROWING OWLS: Holes and casts made by burrowing owls and ground squirrels are deemed to be ground under repair, from which play is prohibited. Mandatory relief must be taken under Rule 16.1. Do not fill any squirrel burrows or burrowing owl holes. Doing so is a prosecutable offense.